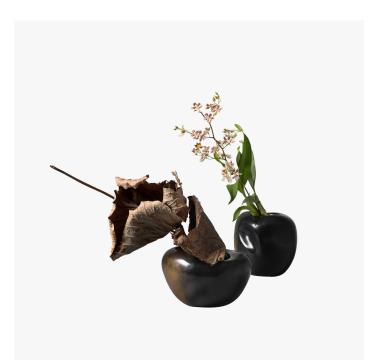

## ANEMONE VASE - FG006156/157

COLLECTION ALEXANDER LAMONT

DESIGNER ALEXANDER LAMONT

## DESCRIPTION

In rock pools and coral reefs, soft anemones hold onto rocks as the tides rise and fall; opening, closing, moving with the water. The vases suggest this form-changing idea their shapes shifting when viewed from different sides.

MATERIALS Metal

FINISHES Bronze

DIMENSIONS Diameter: 9.65" (24.5cm) Height: 5.91" (15cm)