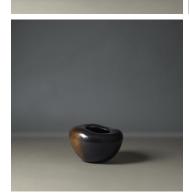

## ANEMONE VASE - FG006156/157

COLLECTION ALEXANDER LAMONT

DESIGNER ALEXANDER LAMONT

## DESCRIPTION

In rock pools and coral reefs, soft anemones hold onto rocks as the tides rise and fall; opening, closing, moving with the water. The vases suggest this form-changing idea their shapes shifting when viewed from different sides.

MATERIALS Metal

FINISHES Bronze

DIMENSIONS Diameter: 9.65" (24.5cm) Height: 5.91" (15cm)

## ADDITIONAL DETAILS

Each bronze piece is handmade. Imperfections and variances such as irregular textures and markings are expected.