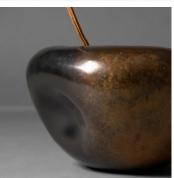

## ANEMONE VASE - FG006156/157

COLLECTION ALEXANDER LAMONT

DESIGNER ALEXANDER LAMONT

## DESCRIPTION

In rock pools and coral reefs, soft anemones hold onto rocks as the tides rise and fall; opening, closing, moving with the water. The vases suggest this form-changing idea their shapes shifting when viewed from different sides.

MATERIALS Metal

FINISHES Bronze

DIMENSIONS Diameter: 9.65" (24.5cm) Height: 5.91" (15cm)

## ADDITIONAL DETAILS

Each bronze piece is handmade. Imperfections and variances such as irregular textures and markings are expected.