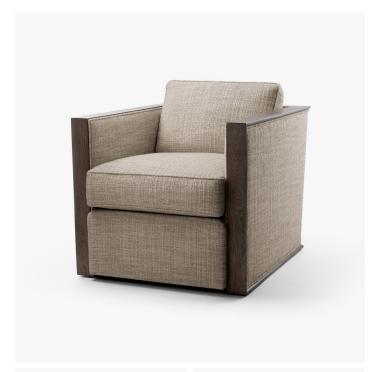

# ANDREW LOUNGE CHAIR -9500D

#### MATERIALS

Wood

#### FINISHES

Please enquire about Standard and Luxe wood finishes

#### DIMENSIONS

Width: 28.00" (71.12cm) Depth: 35.00" (88.9cm) Height: 28.50" (72.39cm) Seat Height: 18.00" (45.72cm) Arm Height: 24.75" (62.865cm)