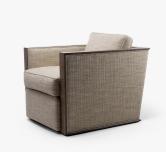

# ANDREW LOUNGE CHAIR -9500D

#### DIMENSIONS

Width: 28.00" (71.12cm) Depth: 35.00" (88.9cm) Height: 28.50" (72.39cm) Seat Height: 18.00" (45.72cm) Arm Height: 24.75" (62.865cm)