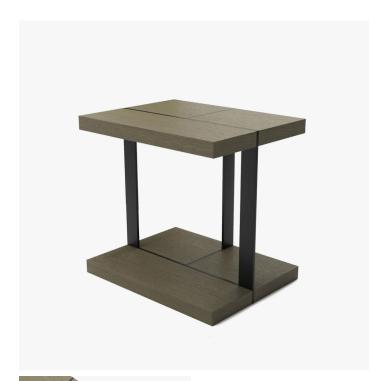

# AMONDRIAN SIDE TABLE

MATERIALS Wood, Metal

## FINISHES

Oak, Brushed Oak, Shiny Varnished Frake, Black Painted Metal

#### DIMENSIONS

SIZE 1 Width: 31.50" (80cm) Depth: 23.62" (60cm) Height: 26.77" (68cm)

#### SIZE 2

Width: 27.56" (70cm) Depth: 27.56" (70cm) Height: 26.77" (68cm)