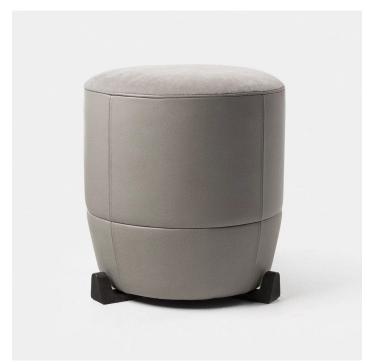

# **DESCRIPTION**

The Ammonite series is a group of upholstered seating elements punctuated by cast bronze details and playful features. The group presents an open canvas for curating combinations of textures, hues and patterns. The Ammonite is a round stool with a gently tapered lower section that swivels over cast bronze feet. Also available without swivel.

## **DIMENSIONS**

Diameter: 16.50" (41.9cm) Height: 19.02" (48.3cm)