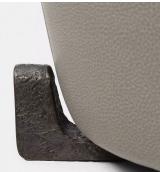

# **DESCRIPTION**

The Ammonite series is a group of upholstered seating elements punctuated by cast bronze details and playful features. The group presents an open canvas for curating combinations of textures, hues and patterns. The Ammonite is a round stool with a gently tapered lower section that swivels over cast bronze feet. Also available without swivel.

## MATERIALS

Cast Bronze, Fabric, Leather