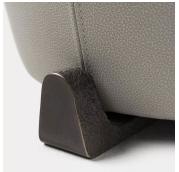

# **DESCRIPTION**

The Ammonite series is a group of upholstered seating elements punctuated by cast bronze details and playful features. The group presents an open canvas for curating combinations of textures, hues and patterns. The Ammonite is a round stool with a gently tapered lower section that swivels over cast bronze feet. Also available without swivel.

## MATERIALS

Cast Bronze, Fabric, Leather