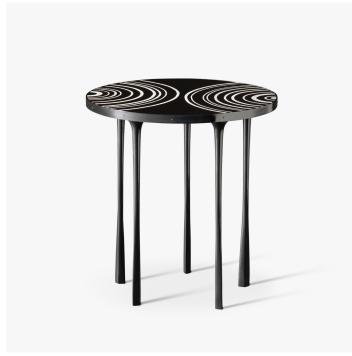

#### DESCRIPTION

Ancient and contemporary arts meet. Lacquered eggshell in gentle rings creates reflection and lustre, recalling a time when meticulous handworked detail and decoration was everything. Edged in dark brass and raised on cast legs with faceted feet.

#### MATERIALS

Metal, Lacquer

#### FINISHES

Lacquered Eggshell, Bronze Patina

## SIZE 1

Diameter: 19.69" (50cm) Height: 25.98" (66cm)

## SIZE 2

Diameter: 19.69" (50cm) Height: 20.87" (53cm)