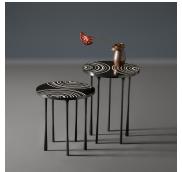

#### DESCRIPTION

Ancient and contemporary arts meet. Lacquered eggshell in gentle rings creates reflection and lustre, recalling a time when meticulous handworked detail and decoration was everything. Edged in dark brass and raised on cast legs with faceted feet.

## SIZE 1

Diameter: 19.69" (50cm) Height: 25.98" (66cm)

## SIZE 2

Diameter: 19.69" (50cm) Height: 20.87" (53cm)