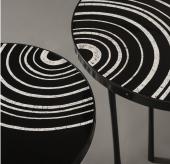

#### DESCRIPTION

Ancient and contemporary arts meet. Lacquered eggshell in gentle rings creates reflection and lustre, recalling a time when meticulous handworked detail and decoration was everything. Edged in dark brass and raised on cast legs with faceted feet.

# ADDITIONAL DETAILS

Each piece is made with natural material and handmade. Imperfections and variances in scale and look are expected.