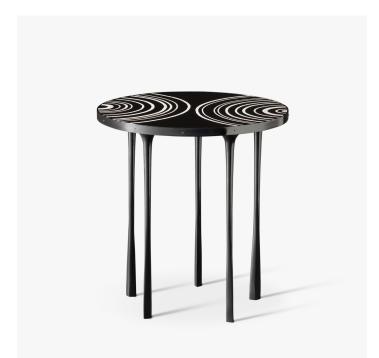

## AMMONITE SIDE TABLE -FG004658/4659

COLLECTION ALEXANDER LAMONT

DESIGNER ALEXANDER LAMONT

## DESCRIPTION

Ancient and contemporary arts meet. Lacquered eggshell in gentle rings creates reflection and lustre, recalling a time when meticulous handworked detail and decoration was everything. Edged in dark brass and raised on cast legs with faceted feet.

MATERIALS Metal, Lacquer

FINISHES Lacquered Eggshell, Bronze Patina

## DIMENSIONS

SIZE 1 Diameter: 19.69" (50cm) Height: 25.98" (66cm)

SIZE 2 Diameter: 19.69" (50cm) Height: 20.87" (53cm)