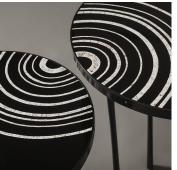

## DESCRIPTION

Ancient and contemporary arts meet. Lacquered eggshell in gentle rings creates reflection and lustre, recalling a time when meticulous handworked detail and decoration was everything. Edged in dark brass and raised on cast legs with faceted feet.

MATERIALS Metal, Lacquer

FINISHES Lacquered Eggshell, Bronze Patina