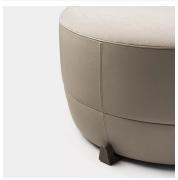

## DESCRIPTION

The Ammonite series is a group of upholstered seating elements punctuated by cast bronze details and playful features. The group presents an open canvas for curating combinations of textures, hues and patterns. Ammonite Ottoman No. 2 is a circular ottoman with a gently tapered lower section that swivels over its cast bronze feet. Also available without a swivel.

#### **MATERIALS**

Cast Bronze, Fabric, Leather