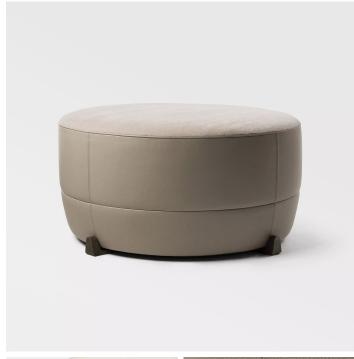

## DESCRIPTION

The Ammonite series is a group of upholstered seating elements punctuated by cast bronze details and playful features. The group presents an open canvas for curating combinations of textures, hues and patterns. Ammonite Ottoman No. 2 is a circular ottoman with a gently tapered lower section that swivels over its cast bronze feet. Also available without a swivel.

#### **MATERIALS**

Cast Bronze, Fabric, Leather

#### DIMENSIONS

Diameter: 34.45" (87.5cm) Height: 18.50" (47.0cm)