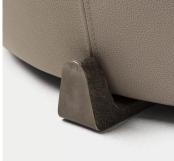

## DESCRIPTION

The Ammonite series is a group of upholstered seating elements punctuated by cast bronze details and playful features. The group presents an open canvas for curating combinations of textures, hues and patterns. Ammonite Ottoman No. 2 is a circular ottoman with a gently tapered lower section that swivels over its cast bronze feet. Also available without a swivel.

#### **MATERIALS**

Cast Bronze, Fabric, Leather

#### **FINISHES**

Please enquire about Refractory Cast Bronze finishes