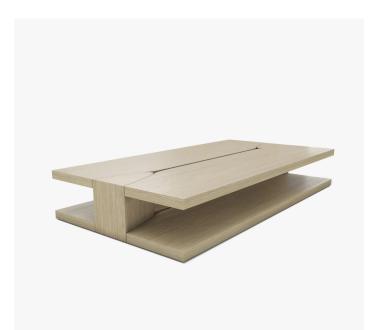

## AMARANTE COFFEE TABLE

COLLECTION LK EDITION

MATERIALS Wood

FINISHES Please inquire about available LK Edition wood finishes

## DIMENSIONS

Width: 70.87" (180cm) Depth: 43.31" (110cm) Height: 15.75" (40cm)

ADDITIONAL DETAILS Oak Brushed Oak