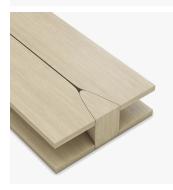

## AMARANTE COFFEE TABLE

COLLECTION LK EDITION

MATERIALS Wood

FINISHES Please inquire about available LK Edition wood finishes

## DIMENSIONS

Width: 70.87" (180cm) Depth: 43.31" (110cm) Height: 15.75" (40cm)

ADDITIONAL DETAILS Oak Brushed Oak