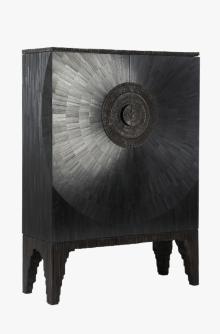

# **AMADEO CABINET - FG000113**

#### DESCRIPTION

A tall cabinet covered in Ebony straw marquetry rings that ripple out from sculpted cast handles. The top and base are made with bronze cast from beautifully textured natural straw models. The interior is finished in succulent dark Wenge that has been lacquered and hand polished.

### MATERIALS

Metal, Wood. Straw Marquetry

#### FINISHES

Bronze Patina, Wenge, Ebony Straw

#### DIMENSIONS

Width: 47.05" (119.5cm) Depth: 17.91" (45.5cm) Height: 66.14" (168cm)