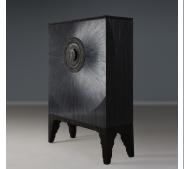

# **AMADEO CABINET - FG000113**

#### DESCRIPTION

A tall cabinet covered in Ebony straw marquetry rings that ripple out from sculpted cast handles. The top and base are made with bronze cast from beautifully textured natural straw models. The interior is finished in succulent dark Wenge that has been lacquered and hand polished.

### MATERIALS

Metal, Wood. Straw Marquetry

#### FINISHES

Bronze Patina, Wenge, Ebony Straw

#### DIMENSIONS

Width: 47.05" (119.5cm) Depth: 17.91" (45.5cm) Height: 66.14" (168cm)