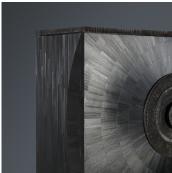

#### DESCRIPTION

A tall cabinet covered in Ebony straw marquetry rings that ripple out from sculpted cast handles. The top and base are made with bronze cast from beautifully textured natural straw models. The interior is finished in succulent dark Wenge that has been lacquered and hand polished.

### MATERIALS

Metal, Wood. Straw Marquetry

#### FINISHES

Bronze Patina, Wenge, Ebony Straw