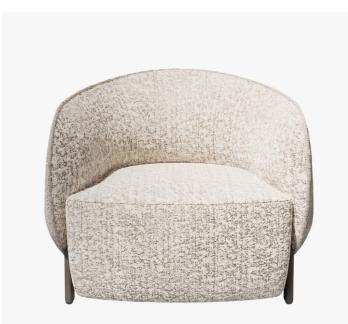

## ALVA I

COLLECTION ATELIER TORTIL

DESIGNER JEAN-PIERRE TORTIL

## DESCRIPTION

Jean-Pierre Tortil infuses his Alpages line of furniture, rugs and lighting with all the authenticity of life at altitude, through rich textures, monochrome shades of slate grey, moss green and lichen, and enveloping lines that echo the curves of the valleys.

MATERIALS Wood, Fabric

COLOURS Please enquire about Atelier Tortil Fabrics

FINISHES Matt Stained Ash

DIMENSIONS Width: 27.95" (71cm) Depth: 28.35" (72cm) Height: 29.53" (75cm)

CUSTOMIZABLE This product is customizable. Please contact us to find out more about this product.