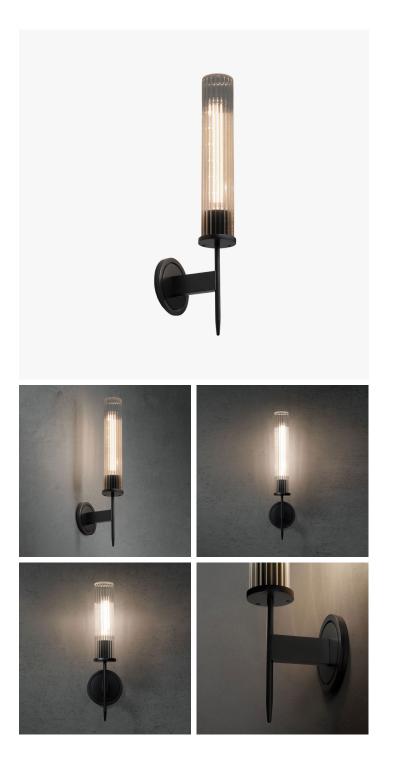

# ALOUETTE OUTDOOR SCONCE - 1944

COLLECTION JONATHAN BROWNING

#### DESCRIPTION

The Alouette Outdoor Sconce is machined from solid brass. All parts are hand polished and powdercoated. Its shade is reeded borosilicate glass, fire-polished by hand.

MATERIALS Glass, Brass

COLOURS Reeded Borosilicate Glass, Frosted Glass

FINISHES Black Bronze

CERTIFICATIONS This item is UL listed

## DIMENSIONS

SIZE 1 Width: 4.50" (11.43cm) Depth: 5.25" (13.33cm) Height: 15.75" (40.0cm)

SIZE 2 Width: 4.50" (11.43cm) Depth: 5.25" (13.33cm) Height: 20.75" (52.7cm)