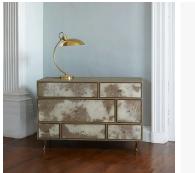

# ALFRED CHEST

COLLECTION JULIAN CHICHESTER

DESIGNER JULIAN CHICHESTER

#### DESCRIPTION

A beautiful chest of drawers available with Black Vellum drawers, Brass drawer frames, and a Smoked Oak body. Brass is a hand applied finish which is moulded and beaten by hand. As a result, the finish is unique in both appearance and texture. Vellum is a natural skin with no two pieces exactly alike, therefore variation in shade and tone along with physical characteristics are inevitable and may change over time.

#### FINISHES

Smoked Oak, Hobbs Oak, Black Vellum, Cloudy Brown Vellum, Brass