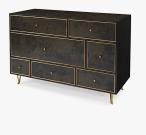

# ALFRED CHEST

COLLECTION JULIAN CHICHESTER

DESIGNER JULIAN CHICHESTER

#### DESCRIPTION

A beautiful chest of drawers available with Black Vellum drawers, Brass drawer frames, and a Smoked Oak body. Brass is a hand applied finish which is moulded and beaten by hand. As a result, the finish is unique in both appearance and texture. Vellum is a natural skin with no two pieces exactly alike, therefore variation in shade and tone along with physical characteristics are inevitable and may change over time.

#### FINISHES

Smoked Oak, Hobbs Oak, Black Vellum, Cloudy Brown Vellum, Brass

#### DIMENSIONS

SIZE 1 Width: 47.28" (120.10cm) Depth: 19.50" (49.53cm) Height: 31.50" (80.01cm)