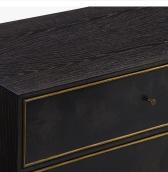

#### DESCRIPTION

A beautiful chest of drawers available with Black Vellum drawers, Brass drawer frames, and a Smoked Oak body. Brass is a hand applied finish which is moulded and beaten by hand. As a result, the finish is unique in both appearance and texture. Vellum is a natural skin with no two pieces exactly alike, therefore variation in shade and tone along with physical characteristics are inevitable and may change over time.