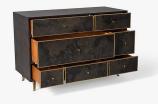

# ALFRED CHEST

COLLECTION JULIAN CHICHESTER

DESIGNER JULIAN CHICHESTER

#### DESCRIPTION

A beautiful chest of drawers available with Black Vellum drawers, Brass drawer frames, and a Smoked Oak body. Brass is a hand applied finish which is moulded and beaten by hand. As a result, the finish is unique in both appearance and texture. Vellum is a natural skin with no two pieces exactly alike, therefore variation in shade and tone along with physical characteristics are inevitable and may change over time.

#### FINISHES

Smoked Oak, Hobbs Oak, Black Vellum, Cloudy Brown Vellum, Brass