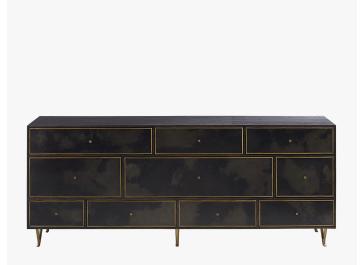

# ALFRED CHEST

COLLECTION JULIAN CHICHESTER

DESIGNER JULIAN CHICHESTER

#### DESCRIPTION

A beautiful chest of drawers available with Black Vellum drawers, Brass drawer frames, and a Smoked Oak body. Brass is a hand applied finish which is moulded and beaten by hand. As a result, the finish is unique in both appearance and texture. Vellum is a natural skin with no two pieces exactly alike, therefore variation in shade and tone along with physical characteristics are inevitable and may change over time.

#### FINISHES

Smoked Oak, Hobbs Oak, Black Vellum, Cloudy Brown Vellum, Brass

### SIZE 2

Width: 78.75" (200.03cm) Depth: 19.75" (50.17cm) Height: 31.50" (80.01cm)