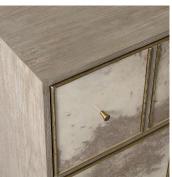

## DESCRIPTION

A pretty bedside combining two Vellum drawers, Brass drawer frames, and Oak body. Brass Wrap is a hand-applied finish which is moulded and beaten by hand. As a result, the finish is unique in both appearance and texture. Vellum is a natural skin with no two pieces exactly alike, therefore variation in shade and tone along with physical characteristics are inevitable and may change over time.

MATERIALS Wood, Metal, Vellum

FINISHES Hobbs Oak, Smoked Oak, Brass

DIMENSIONS Width: 24.00" (60.96cm) Depth: 15.50" (39.37cm) Height: 22.25" (56.52cm)