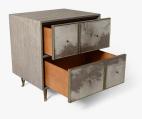

## DESCRIPTION

A pretty bedside combining two Vellum drawers, Brass drawer frames, and Oak body. Brass Wrap is a hand-applied finish which is moulded and beaten by hand. As a result, the finish is unique in both appearance and texture. Vellum is a natural skin with no two pieces exactly alike, therefore variation in shade and tone along with physical characteristics are inevitable and may change over time.

MATERIALS Wood, Metal, Vellum

FINISHES Hobbs Oak, Smoked Oak, Brass

DIMENSIONS Width: 24.00" (60.96cm) Depth: 15.50" (39.37cm) Height: 22.25" (56.52cm)