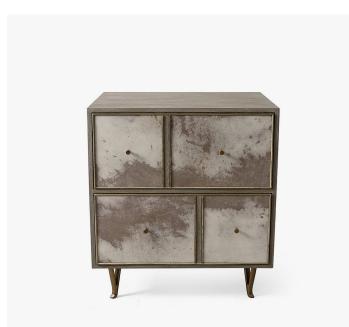

## ALFRED BEDSIDE

COLLECTION JULIAN CHICHESTER

DESIGNER JULIAN CHICHESTER

## DESCRIPTION

A pretty bedside combining two Vellum drawers, Brass drawer frames, and Oak body. Brass Wrap is a hand-applied finish which is moulded and beaten by hand. As a result, the finish is unique in both appearance and texture. Vellum is a natural skin with no two pieces exactly alike, therefore variation in shade and tone along with physical characteristics are inevitable and may change over time.

MATERIALS Wood, Metal, Vellum

FINISHES Hobbs Oak, Smoked Oak, Brass

DIMENSIONS Width: 24.00" (60.96cm) Depth: 15.50" (39.37cm) Height: 22.25" (56.52cm)