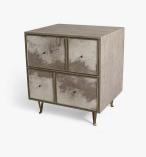

## ALFRED BEDSIDE

COLLECTION JULIAN CHICHESTER

DESIGNER JULIAN CHICHESTER

## DESCRIPTION

A pretty bedside combining two Vellum drawers, Brass drawer frames, and Oak body. Brass Wrap is a hand-applied finish which is moulded and beaten by hand. As a result, the finish is unique in both appearance and texture. Vellum is a natural skin with no two pieces exactly alike, therefore variation in shade and tone along with physical characteristics are inevitable and may change over time.

MATERIALS Wood, Metal, Vellum

FINISHES Hobbs Oak, Smoked Oak, Brass

DIMENSIONS Width: 24.00" (60.96cm) Depth: 15.50" (39.37cm) Height: 22.25" (56.52cm)