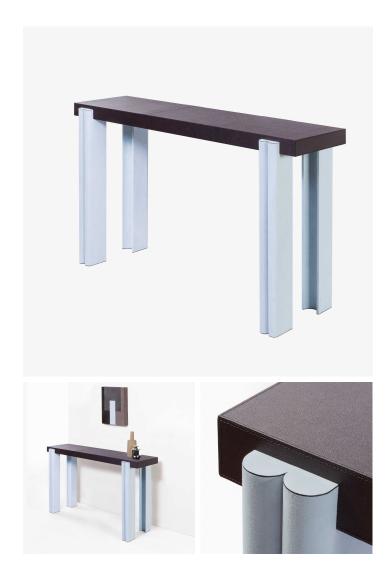

## DESCRIPTION

The innovative Alfabeta collection by Giobagnara is composed of geometric shapes with leather bound legs featuring unconventional proportions and rounded convex and concave forms. Just as in the architecture of Mies van der Rohe, the subtle detailing here never calls attention to itself and meets an inquisitive gaze with a fitting response.

## **DIMENSIONS**

Width: 57.28" (145.5cm) Depth: 18.70" (47.5cm) Height: 36.02" (91.5cm)