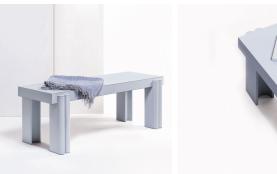

# **ALFABETA BENCH - HSP145** COLLECTION

GIOBAGNARA

DESIGNER STEPHANE PARMENTIER

### DESCRIPTION

The innovative Alfabeta collection by Giobagnara is composed of geometric shapes with leather bound legs featuring unconventional proportions and rounded convex and concave forms. Just as in the architecture of Mies van der Rohe, the subtle detailing here never calls attention to itself and meets an inquisitive gaze with a fitting response.