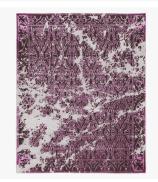

### DESCRIPTION

Classic repeating patterns form the basis of Erased Classic. The carpets severe, ordered motifs are dispersed; the repeating patterns look as if they have been erased, doused with acid and patched up. This produces a completely new design vocabulary which Jan Kath embellishes even further.

#### MATERIALS

Wool, Silk, Nettle