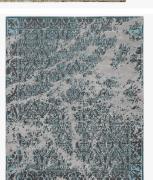

### DESCRIPTION

Classic repeating patterns form the basis of Erased Classic. The carpets severe, ordered motifs are dispersed; the repeating patterns look as if they have been erased, doused with acid and patched up. This produces a completely new design vocabulary which Jan Kath embellishes even further.

#### MATERIALS

Wool, Silk, Nettle