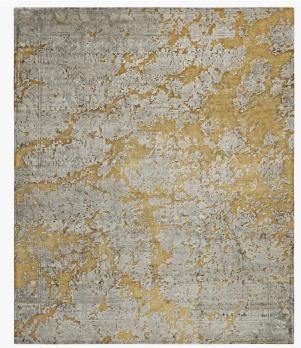

### DESCRIPTION

Classic repeating patterns form the basis of Erased Classic. The carpets severe, ordered motifs are dispersed; the repeating patterns look as if they have been erased, doused with acid and patched up. This produces a completely new design vocabulary which Jan Kath embellishes even further.

#### MATERIALS

Wool, Silk, Nettle