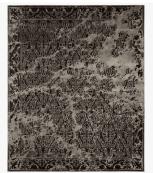

### DESCRIPTION

Classic repeating patterns form the basis of Erased Classic. The carpets severe, ordered motifs are dispersed; the repeating patterns look as if they have been erased, doused with acid and patched up. This produces a completely new design vocabulary which Jan Kath embellishes even further.

#### MATERIALS

Wool, Silk, Nettle