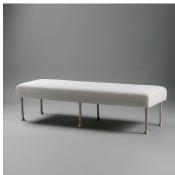

## **MATERIALS**

Bronze, Fabric

## **FINISHES**

Silver Bronze

## SIZE 3

Width: 66.93" (170cm) Depth: 19.69" (50cm) Height: 17.72" (45cm)