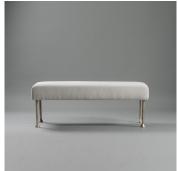

## **MATERIALS**

Bronze, Fabric

## **FINISHES**

Silver Bronze

## SIZE 2

Width: 47.24" (120cm) Depth: 17.72" (45cm) Height: 17.72" (45cm)