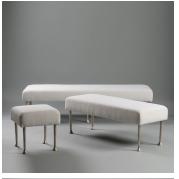

## DIMENSIONS

## SIZE 1

Width: 16.54" (42cm) Depth: 16.54" (42cm) Height: 17.72" (45cm)

## SIZE 2

Width: 47.24" (120cm) Depth: 17.72" (45cm) Height: 17.72" (45cm)

## SIZE 3

Width: 66.93" (170cm) Depth: 19.69" (50cm) Height: 17.72" (45cm)