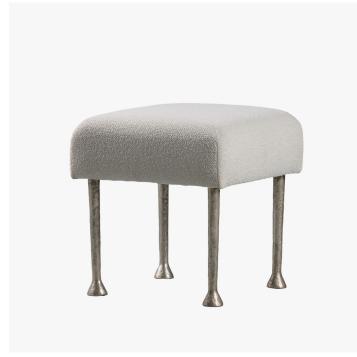

## **MATERIALS**

Bronze, Fabric

## **FINISHES**

Silver Bronze

## SIZE 1

Width: 16.54" (42cm) Depth: 16.54" (42cm) Height: 17.72" (45cm)