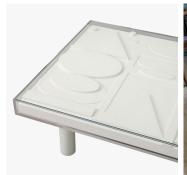

#### DESCRIPTION

This adaptable Alberto Coffee Table has a thick Perspex box frame with a Low Iron toughened Glass top. The frame sits on the inset legs which are finished in Gesso and available in a variety of colours. Inside, there sits a white sculptural design on canvas.

### ADDITIONAL DETAILS

The canvas is optional and can be customized with acrylic paint

The Box is also available in a bare option, allowing for decorative objects or artwork.