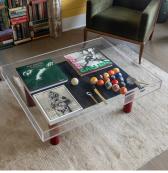

#### DESCRIPTION

This adaptable Alberto Coffee Table has a thick Perspex box frame with a Low Iron toughened Glass top. The frame sits on the inset legs which are finished in Gesso and available in a variety of colours. Inside, there sits a white sculptural design on canvas.

### ADDITIONAL DETAILS

The canvas is optional and can be customized with acrylic paint

The Box is also available in a bare option, allowing for decorative objects or artwork.