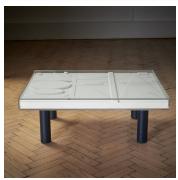

#### DESCRIPTION

This adaptable Alberto Coffee Table has a thick Perspex box frame with a Low Iron toughened Glass top. The frame sits on the inset legs which are finished in Gesso and available in a variety of colours. Inside, there sits a white sculptural design on canvas.

#### COLOURS

Breton Blue Gesso, Faux White Gesso, Jade Green Gesso, Red Gesso