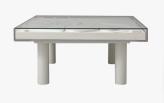

#### DESCRIPTION

This adaptable Alberto Coffee Table has a thick Perspex box frame with a Low Iron toughened Glass top. The frame sits on the inset legs which are finished in Gesso and available in a variety of colours. Inside, there sits a white sculptural design on canvas.

#### **DIMENSIONS**

Width: 39.37" (100cm) Depth: 31.50" (80cm) Height: 15.75" (40cm)