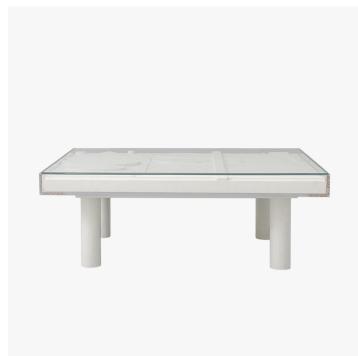

#### DESCRIPTION

This adaptable Alberto Coffee Table has a thick Perspex box frame with a Low Iron toughened Glass top. The frame sits on the inset legs which are finished in Gesso and available in a variety of colours. Inside, there sits a white sculptural design on canvas.

#### MATERIALS

Gesso, Perspex, Glass

#### **DIMENSIONS**

Width: 39.37" (100cm) Depth: 31.50" (80cm) Height: 15.75" (40cm)