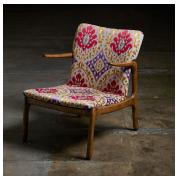

# **ALBERTO CHAIR**

## DESCRIPTION

The mid-century inspired Alberto Chair features cantilevered arms with a tight seat and back that are contoured for comfort. Standard in White Distressed Walnut, but custom finish options are available.

# CUSTOMIZABLE

This product is customizable. Please contact us to find out

more about this product.