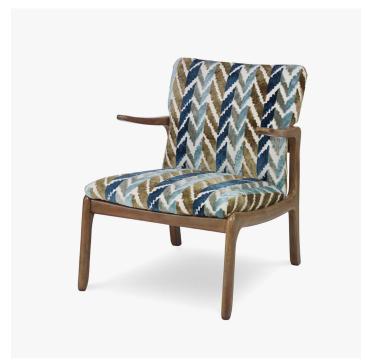

# **ALBERTO CHAIR**

## DESCRIPTION

The mid-century inspired Alberto Chair features cantilevered arms with a tight seat and back that are contoured for comfort. Standard in White Distressed Walnut, but custom finish options are available.

## **FINISHES**

Distressed Walnut

#### **DIMENSIONS**

Width: 24.50" (62.23cm) Depth: 26.50" (67.31cm) Height: 31.25" (79.38cm)

Seat Height: 18.50" (46.99cm) Arm Height: 26.00" (66.04cm)