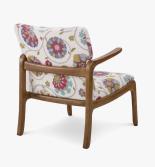

# **ALBERTO CHAIR**

## DESCRIPTION

The mid-century inspired Alberto Chair features cantilevered arms with a tight seat and back that are contoured for comfort. Standard in White Distressed Walnut, but custom finish options are available.

# CUSTOMIZABLE

This product is customizable. Please contact us to find out

more about this product.