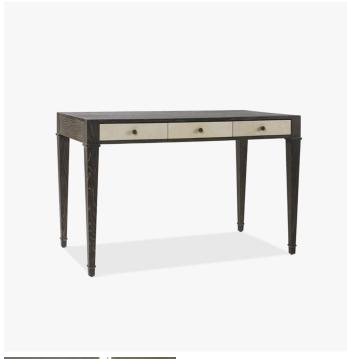

### DESCRIPTION

This simple desk with tapered legs is finished in Fumed Grey Oak with three Ivory vellum drawers with brass pulls. Adapted from a 1940s original, this is the perfect writing desk in a living area or bedside. Vellum is a natural skin with no two pieces exactly alike, therefore variation in shade and tone along with physical characteristics are inevitable and may change over time.

#### **MATERIALS**

Metal, Wood, Vellum

### FINISHES

Fumed Oak Grey, Brass

#### **DIMENSIONS**

Width: 47.00" (119.38cm) Depth: 26.00" (66.04cm) Height: 30.00" (76.2cm)