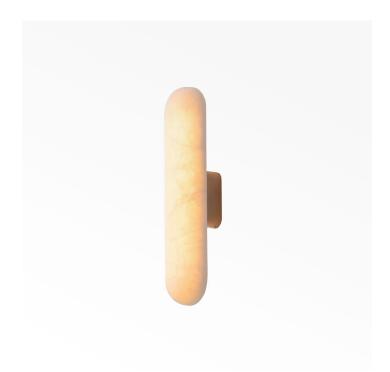

#### DESCRIPTION

Following its success in pale gold, the Gélule sconce designed by Joseph Dirand is now presented in white alabaster. This new version was imagined by the architect for the project of an exceptional yacht. It reflects the Joseph Dirand style through its minimal but original shape, and also through the choice of the material and its particular shade. Cut from solid alabaster, the new Gélule combines the rare know-how of Ateliers Saint-Jacques with the precise technical developments made by the Ozone studio. As if suspended in the air, it illustrates the enchanting power of alabaster by diffusing a floating and soothing light.

## COLOURS

Honed White Alabaster

#### **DIMENSIONS**

Width: 3.94" (10cm) Depth: 4.33" (11cm) Height: 15.75" (40cm)