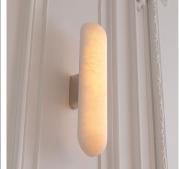

#### DESCRIPTION

Following its success in pale gold, the Gélule sconce designed by Joseph Dirand is now presented in white alabaster. This new version was imagined by the architect for the project of an exceptional yacht. It reflects the Joseph Dirand style through its minimal but original shape, and also through the choice of the material and its particular shade. Cut from solid alabaster, the new Gélule combines the rare know-how of Ateliers Saint-Jacques with the precise technical developments made by the Ozone studio. As if suspended in the air, it illustrates the enchanting power of alabaster by diffusing a floating and soothing light.