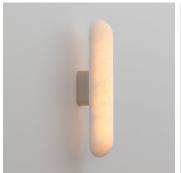

#### DESCRIPTION

Following its success in pale gold, the Gélule sconce designed by Joseph Dirand is now presented in white alabaster. This new version was imagined by the architect for the project of an exceptional yacht. It reflects the Joseph Dirand style through its minimal but original shape, and also through the choice of the material and its particular shade. Cut from solid alabaster, the new Gélule combines the rare know-how of Ateliers Saint-Jacques with the precise technical developments made by the Ozone studio. As if suspended in the air, it illustrates the enchanting power of alabaster by diffusing a floating and soothing light.

## COLOURS

Honed White Alabaster

#### **DIMENSIONS**

Width: 3.94" (10cm) Depth: 4.33" (11cm) Height: 15.75" (40cm)