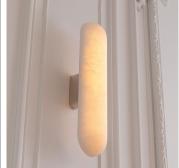

#### DESCRIPTION

Following its success in pale gold, the Gélule sconce designed by Joseph Dirand is now presented in white alabaster. This new version was imagined by the architect for the project of an exceptional yacht. It reflects the Joseph Dirand style through its minimal but original shape, and also through the choice of the material and its particular shade. Cut from solid alabaster, the new Gélule combines the rare know-how of Ateliers Saint-Jacques with the precise technical developments made by the Ozone studio. As if suspended in the air, it illustrates the enchanting power of alabaster by diffusing a floating and soothing light.

## COLOURS

Honed White Alabaster