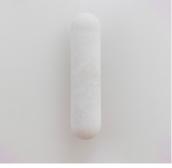

#### DESCRIPTION

Following its success in pale gold, the Gélule sconce designed by Joseph Dirand is now presented in white alabaster. This new version was imagined by the architect for the project of an exceptional yacht. It reflects the Joseph Dirand style through its minimal but original shape, and also through the choice of the material and its particular shade. Cut from solid alabaster, the new Gélule combines the rare know-how of Ateliers Saint-Jacques with the precise technical developments made by the Ozone studio. As if suspended in the air, it illustrates the enchanting power of alabaster by diffusing a floating and soothing light.

## COLOURS

Honed White Alabaster