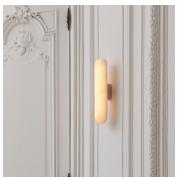

#### DESCRIPTION

Following its success in pale gold, the Gélule sconce designed by Joseph Dirand is now presented in white alabaster. This new version was imagined by the architect for the project of an exceptional yacht. It reflects the Joseph Dirand style through its minimal but original shape, and also through the choice of the material and its particular shade. Cut from solid alabaster, the new Gélule combines the rare know-how of Ateliers Saint-Jacques with the precise technical developments made by the Ozone studio. As if suspended in the air, it illustrates the enchanting power of alabaster by diffusing a floating and soothing light.

## COLOURS

Honed White Alabaster