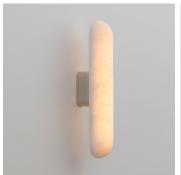

#### DESCRIPTION

Following its success in pale gold, the Gélule sconce designed by Joseph Dirand is now presented in white alabaster. This new version was imagined by the architect for the project of an exceptional yacht. It reflects the Joseph Dirand style through its minimal but original shape, and also through the choice of the material and its particular shade. Cut from solid alabaster, the new Gélule combines the rare know-how of Ateliers Saint-Jacques with the precise technical developments made by the Ozone studio. As if suspended in the air, it illustrates the enchanting power of alabaster by diffusing a floating and soothing light.

## COLOURS

Honed White Alabaster