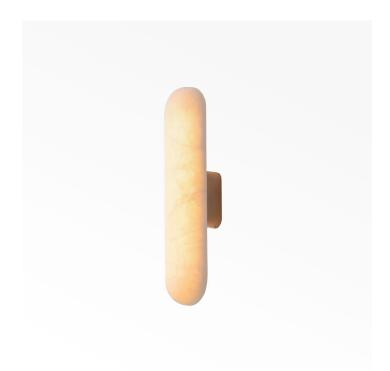

#### DESCRIPTION

Following its success in pale gold, the Gélule sconce designed by Joseph Dirand is now presented in white alabaster. This new version was imagined by the architect for the project of an exceptional yacht. It reflects the Joseph Dirand style through its minimal but original shape, and also through the choice of the material and its particular shade. Cut from solid alabaster, the new Gélule combines the rare know-how of Ateliers Saint-Jacques with the precise technical developments made by the Ozone studio. As if suspended in the air, it illustrates the enchanting power of alabaster by diffusing a floating and soothing light.

## COLOURS

Honed White Alabaster

#### **DIMENSIONS**

Width: 3.94" (10cm) Depth: 4.33" (11cm) Height: 15.75" (40cm)