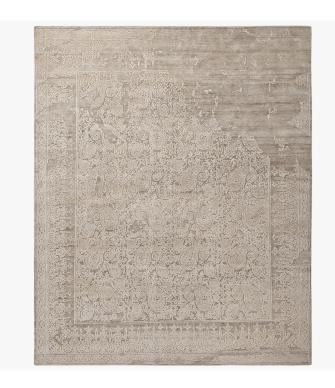

#### DESCRIPTION

Classic repeating patterns form the basis of Erased Classic. The carpets severe, ordered motifs are dispersed; the repeating patterns look as if they have been erased, doused with acid and patched up. This produces a completely new design vocabulary which Jan Kath embellishes even further.