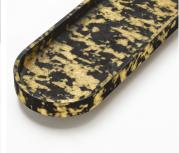

## AGORA LONG OVAL TRAY -**TVP011**

COLLECTION GIOBAGNARA

DESIGNER STEPHANE PARMENTIER

### DIMENSIONS Width: 20.28" (51.5cm) Depth: 7.87" (20cm)

Height: 3.15" (8cm)