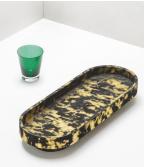

## AGORA LONG OVAL TRAY -**TVP011**

COLLECTION GIOBAGNARA

DESIGNER STEPHANE PARMENTIER

#### DESCRIPTION

A series of elegant presentation bowls and trays generously proportioned to be used as striking centrepieces. Also available with "Clouds" printed suede, a tribute to the American artist Sterling Ruby by Giobagnara.