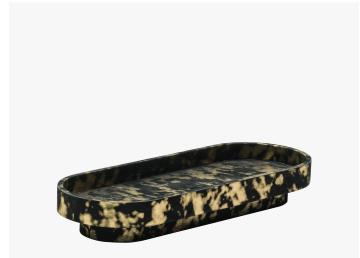

## AGORA LONG OVAL TRAY -**TVP011**

COLLECTION GIOBAGNARA

DESIGNER STEPHANE PARMENTIER

#### DESCRIPTION

A series of elegant presentation bowls and trays generously proportioned to be used as striking centrepieces. Also available with "Clouds" printed suede, a tribute to the American artist Sterling Ruby by Giobagnara.

MATERIALS Leather

COLOURS Please enquire about available Giobagnara leathers

### DIMENSIONS Width: 20.28" (51.5cm) Depth: 7.87" (20cm)

Height: 3.15" (8cm)