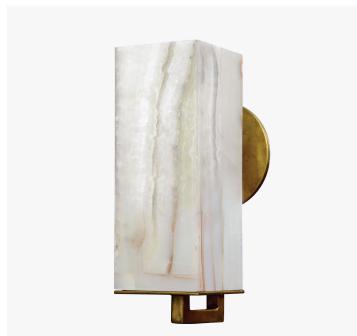

## AGATE SCONCE - 535-01

COLLECTION IRONIES

DESIGNER KATE MCINTYRE & BRAD HUNTZINGER

## DESCRIPTION

Agathe, a cast brass wall fixture with translucent agate shade, with a single medium base socket, available in a selection of finishes.

MATERIALS Metal, Stone

FINISHES Vintage Brass, Antiqued Brass, Bronze, Metal Leaf Silver, Metal Leaf Gold