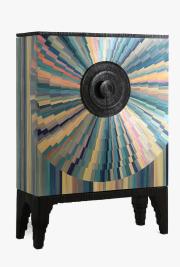

## DESCRIPTION

A dresser cabinet covered in a whirl of hand-dyed straw marquetry rings that ripple out from sculpted handles. Bronze is also used to cast the powerful top and base. The interior is finished in succulent dark Wenge veneer that has been lacquered and hand polished.

#### MATERIALS

Wood, Metal

#### FINISHES

Bronze Patina, Wenge, Opal Straw

#### DIMENSIONS

Width: 47.05" (119.5cm) Depth: 19.09" (48.5cm) Height: 66.14" (168cm)