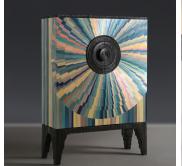

## DESCRIPTION

A dresser cabinet covered in a whirl of hand-dyed straw marquetry rings that ripple out from sculpted handles. Bronze is also used to cast the powerful top and base. The interior is finished in succulent dark Wenge veneer that has been lacquered and hand polished.

#### MATERIALS

Wood, Metal

#### FINISHES

Bronze Patina, Wenge, Opal Straw

#### DIMENSIONS

Width: 47.05" (119.5cm) Depth: 19.09" (48.5cm) Height: 66.14" (168cm)