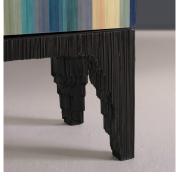

## DESCRIPTION

A dresser cabinet covered in a whirl of hand-dyed straw marquetry rings that ripple out from sculpted handles. Bronze is also used to cast the powerful top and base. The interior is finished in succulent dark Wenge veneer that has been lacquered and hand polished.

## ADDITIONAL DETAILS

Each piece is made with natural material and handmade. Imperfections and variances in scale and look are expected.