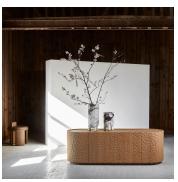

## DESCRIPTION

The AFA Sideboard is designed by Christophe Delcourt for Collection Particulière. Made of solid wood in Gouged Oak in various oak tints as a 4-door low sideboard.