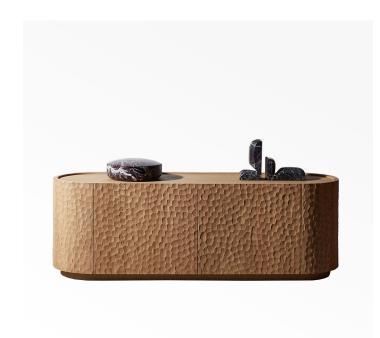

## DESCRIPTION

The AFA Sideboard is designed by Christophe Delcourt for Collection Particulière. Made of solid wood in Gouged Oak in various oak tints as a 4-door low sideboard.

#### **FINISHES**

Solid Gouged Oak