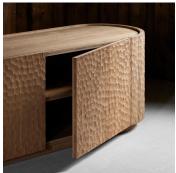

## DESCRIPTION

The AFA Sideboard is designed by Christophe Delcourt for Collection Particulière. Made of solid wood in Gouged Oak in various oak tints as a 4-door low sideboard.

#### **FINISHES**

Solid Gouged Oak