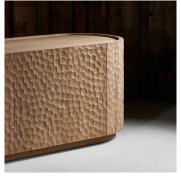

## DESCRIPTION

The AFA Sideboard is designed by Christophe Delcourt for Collection Particulière. Made of solid wood in Gouged Oak in various oak tints as a 4-door low sideboard.

#### **FINISHES**

Solid Gouged Oak