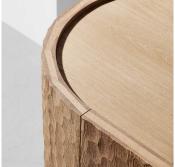

## DESCRIPTION

The AFA Sideboard is designed by Christophe Delcourt for Collection Particulière. Made of solid wood in Gouged Oak in various oak tints as a 4-door low sideboard.

#### **FINISHES**

Solid Gouged Oak