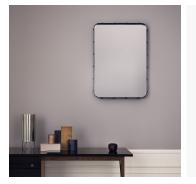

## DESCRIPTION

The Adnet Rectangular Mirror originates from the partnership of the designer Jaques Adnet and a famous French fashion house in 1950's. By applying the fashion house's knowledge and high quality of leather to Jacques Andet's innovative thinking and design vision, the two parts created a series of remarkable interior designs. Among them were the Adnet Rectangular leather mirror studded with burnished brass rivets on the edges, a characteristic detailing of Adnet's work. With its simplicity of design combined with the warmth of leather and finest detailing, the Adnet Rectangular Mirror in three sizes serves equally well in a hallway, bathroom and dressing room, either horizontal, vertical, mounted to the wall or spontaneously leaned against it. It adds depth, reflect light, expand horizons and add a magical allure.