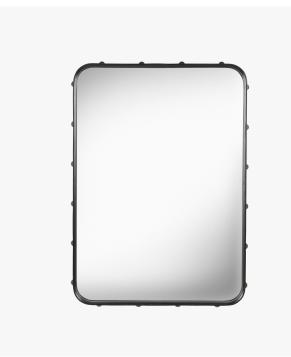

## **ADNET WALL MIRROR -**RECTANGULAR

COLLECTION GUBI

DESIGNER JACQUES ADNET

## DESCRIPTION

The Adnet Rectangular Mirror originates from the partnership of the designer Jaques Adnet and a famous French fashion house in 1950's. By applying the fashion house's knowledge and high quality of leather to Jacques Andet's innovative thinking and design vision, the two parts created a series of remarkable interior designs. Among them were the Adnet Rectangular leather mirror studded with burnished brass rivets on the edges, a characteristic detailing of Adnet's work. With its simplicity of design combined with the warmth of leather and finest detailing, the Adnet Rectangular Mirror in three sizes serves equally well in a hallway, bathroom and dressing room, either horizontal, vertical, mounted to the wall or spontaneously leaned against it. It adds depth, reflect light, expand horizons and add a magical allure.

MATERIALS Glass, Leather

COLOURS Black Leather, Tan Leather