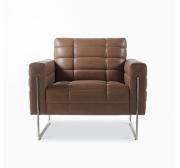

# ADIL METAL LEG LOUNGE CHAIR - 3000M

#### MATERIALS

Metal

### DIMENSIONS

Width: 32.00" (81.28cm)

Depth: 33.00" (83.82cm)

Height: 29.50" (74.93cm)

Seat Height: 16.50" (41.91cm)

Arm Height: 22.00" (55.88cm)