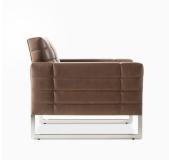

# ADIL METAL LEG LOUNGE CHAIR - 3000M

#### MATERIALS

Metal

### DIMENSIONS

Width: 32.00" (81.28cm)

Depth: 33.00" (83.82cm)

Height: 29.50" (74.93cm)

Seat Height: 16.50" (41.91cm)

Arm Height: 22.00" (55.88cm)