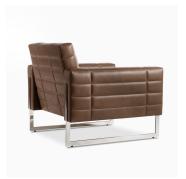

# ADIL METAL LEG LOUNGE CHAIR - 3000M

#### MATERIALS

Metal

### DIMENSIONS

Width: 32.00" (81.28cm)

Depth: 33.00" (83.82cm)

Height: 29.50" (74.93cm)

Seat Height: 16.50" (41.91cm)

Arm Height: 22.00" (55.88cm)