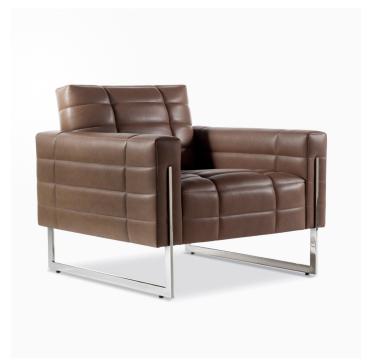

# ADIL METAL LEG LOUNGE CHAIR - 3000M

#### MATERIALS

Metal

### DIMENSIONS

Width: 32.00" (81.28cm)

Depth: 33.00" (83.82cm)

Height: 29.50" (74.93cm)

Seat Height: 16.50" (41.91cm)

Arm Height: 22.00" (55.88cm)