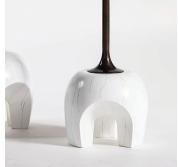

#### **MATERIALS**

Bronze, Gesso

#### **FINISHES**

Antique Bronze with Ivory Gesso