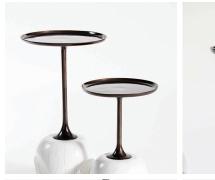

# **ADELE SIDE TABLE**

#### **MATERIALS**

Bronze, Gesso

#### **FINISHES**

Antique Bronze with Ivory Gesso

#### SIZE 1

Width: 10.83" (27.5cm) Depth: 10.83" (27.5cm) Height: 17.52" (44.5cm)

### SIZE 2

Width: 12.60" (32cm) Depth: 12.60" (32cm) Height: 23.43" (59.5cm)