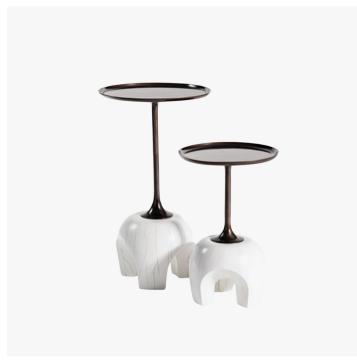

# **ADELE SIDE TABLE**

#### **MATERIALS**

Bronze, Gesso

#### **FINISHES**

Antique Bronze with Ivory Gesso

#### SIZE 1

Width: 10.83" (27.5cm) Depth: 10.83" (27.5cm) Height: 17.52" (44.5cm)

### SIZE 2

Width: 12.60" (32cm) Depth: 12.60" (32cm) Height: 23.43" (59.5cm)