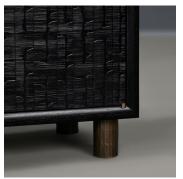

# DESCRIPTION

Charred tones of ebony in our signature Embers straw lure the hand and eye to explore. Hand-scored lines animated by depth and texture and glowing mahogany interior make a cabinet of refined craftsmanship.

#### MATERIALS

Wood, Straw, Metal

#### **FINISHES**

Ebony, Embers Straw, Mahogany, Patinated Brass

### ADDITIONAL DETAILS

Each piece is made with natural material and handmade. Imperfections and variances in scale and look are expected.