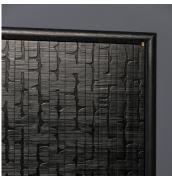

# DESCRIPTION

Charred tones of ebony in our signature Embers straw lure the hand and eye to explore. Hand-scored lines animated by depth and texture and glowing mahogany interior make a cabinet of refined craftsmanship.

#### MATERIALS

Wood, Straw, Metal

#### **FINISHES**

Ebony, Embers Straw, Mahogany, Patinated Brass

### ADDITIONAL DETAILS

Each piece is made with natural material and handmade. Imperfections and variances in scale and look are expected.