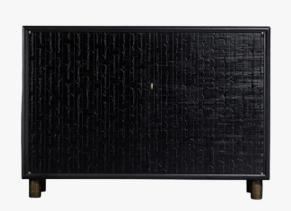

# **ACADIA LOW CABINET -**FG007087

# DESCRIPTION

Charred tones of ebony in our signature Embers straw lure the hand and eye to explore. Hand-scored lines animated by depth and texture and glowing mahogany interior make a cabinet of refined craftsmanship.

#### MATERIALS

Wood, Straw, Metal

#### **FINISHES**

Ebony, Embers Straw, Mahogany, Patinated Brass