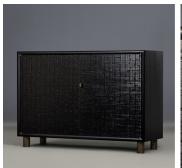

# **ACADIA LOW CABINET -**FG007087

# DESCRIPTION

Charred tones of ebony in our signature Embers straw lure the hand and eye to explore. Hand-scored lines animated by depth and texture and glowing mahogany interior make a cabinet of refined craftsmanship.

# DIMENSIONS

Width: 48.03" (122cm) Depth: 16.93" (43cm) Height: 33.46" (85cm)