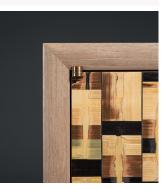

## DESCRIPTION

A stunning new material created in Alexander's studio, 'Embers Straw' is made with layers of straw marquetry in subtle dyed tones that are pressed and abraded to reveal deep layers and cross-currents of reflective light. Grey Ash brings a muted counterpoint and a golden bamboo interior completes the delicately crafted materials. Knife hinges and rod lock in patinated brass with custom cast feet and key.