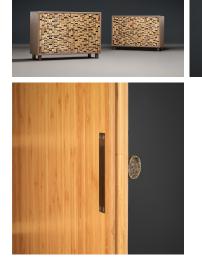

## DESCRIPTION

A stunning new material created in Alexander's studio, 'Embers Straw' is made with layers of straw marquetry in subtle dyed tones that are pressed and abraded to reveal deep layers and cross-currents of reflective light. Grey Ash brings a muted counterpoint and a golden bamboo interior completes the delicately crafted materials. Knife hinges and rod lock in patinated brass with custom cast feet and key.

MATERIALS Wood, Metal

FINISHES Embers Straw, Grey Ash, Bamboo with Patinated Brass

DIMENSIONS Width: 48.03" (122cm) Depth: 16.93" (43cm) Height: 33.46" (85cm)