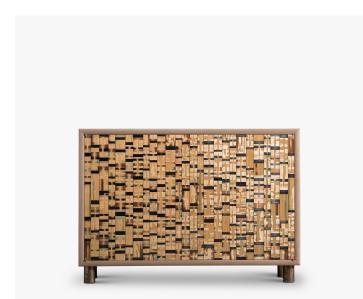

## ACADIA LOW CABINET -FG004644

COLLECTION ALEXANDER LAMONT

DESIGNER ALEXANDER LAMONT

## DESCRIPTION

A stunning new material created in Alexander's studio, 'Embers Straw' is made with layers of straw marquetry in subtle dyed tones that are pressed and abraded to reveal deep layers and cross-currents of reflective light. Grey Ash brings a muted counterpoint and a golden bamboo interior completes the delicately crafted materials. Knife hinges and rod lock in patinated brass with custom cast feet and key.

MATERIALS Wood, Metal

FINISHES Embers Straw, Grey Ash, Bamboo with Patinated Brass

DIMENSIONS Width: 48.03" (122cm) Depth: 16.93" (43cm) Height: 33.46" (85cm)