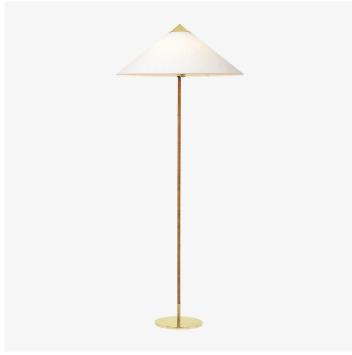

#### DESCRIPTION

The 9602 Floor Lamp, also known as "Chinese Hat" was designed by Paavo Tynell in 1938 for the hotel Aulanko. Characterized by its elegant and airy lampshade and rattancovered stem, the 9602 Floor Lamp shows the designer's limitless imagination and unparalleled ability to create designs of enduring beauty. Adding a playful, exuberant quality to the top, balanced by the more static form of the base, the 9602 Floor Lamp is perfectly suited for creating a gentle ambient light in the domestic living room.

## DIMENSIONS

Diameter: 24.80" (63cm) Height: 60.43" (153.5cm)

## ADDITIONAL DETAILS

Shade Dimension: Ø24.8" x 8.3 (63cm x 21cm)

Lamping: 2 x E26 6W-10W Led

Cord Length: 200cm