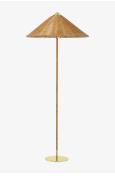

#### DESCRIPTION

The 9602 Floor Lamp, also known as "Chinese Hat" was designed by Paavo Tynell in 1938 for the hotel Aulanko. Characterized by its elegant and airy lampshade and rattancovered stem, the 9602 Floor Lamp shows the designer's limitless imagination and unparalleled ability to create designs of enduring beauty. Adding a playful, exuberant quality to the top, balanced by the more static form of the base, the 9602 Floor Lamp is perfectly suited for creating a gentle ambient light in the domestic living room.

#### COLOURS

Canvas Shade, Wicker Willow

## DIMENSIONS

Diameter: 24.80" (63cm) Height: 60.43" (153.5cm)

## ADDITIONAL DETAILS

Shade Dimension: Ø24.8" x 8.3 (63cm x 21cm)

Lamping: 2 x E26 6W-10W Led

Cord Length: 200cm