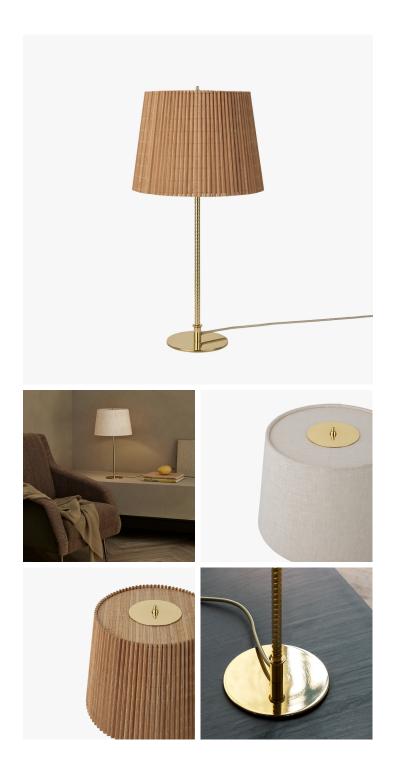

## 9205 TABLE LAMP

COLLECTION GUBI

## DESCRIPTION

First produced around 1950, the 9205 is a classic, almost archetypal, table lamp with an unmistakable Tynell aesthetic. Elegant and slender, the lamp's apparently simple form conceals an extraordinary degree of craftsmanship and highly skilled hand-making. The canvas model's shade is constructed by attaching the fabric to a liner, which is then manually fixed onto a wire frame, while the bamboo is made from a series of slats first sewn together by hand to form a pleated mat before being connected to the liner and frame a contemporary update to the ryegrass cane used in Taito's original model. The stem is milled with a rattan-like pattern, created by a metalsmith using a lathe with great precision and attention to detail to mimic the effect of a series of overlapping strips. A brass plate, screwed into the stem, keeps the shade in place.

MATERIALS Metal, Bamboo, Fabric

COLOURS Bamboo, Canvas

FINISHES **Polished Brass** 

CERTIFICATIONS Please enquire. Contact us

DIMENSIONS Diameter: 12.20" (31cm) Height: 22.83" (58cm)

ADDITIONAL DETAILS Lamping: 2 x E26 2-4W LED Cord Length: 200cm