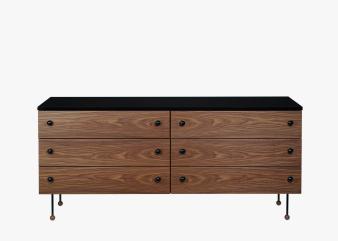

## 62 DRESSER

COLLECTION GUBI

DESIGNER GRETA M. GROSSMAN

#### DESCRIPTION

Designed in 1952 by Greta M. Grossman, but named the 62 Dresser as it was deemed to be ten years ahead of its time. The drawer illustrates the designer's penchant for exceptional shapes and unusual pairing of materials. The slender metal legs with ball shaped feet, a characteristic trait of Grossman, contrasts the sharp rectangular shape in luxurious American walnut, giving the furniture a characteristic appearance of lightness and almost seeming to defy gravity. Adding to its elegancy, the drawer is provided with a deep, black full gloss finish on table top and small solid wooden spheres.

#### FINISHES

Black Semi Matt, American Walnut Semi Matt Lacquered

### DIMENSIONS

SIZE 1 Width: 31.50" (80cm) Depth: 17.72" (45cm) Height: 35.04" (89cm)

#### SIZE 2

Width: 62.99" (160cm) Depth: 17.72" (45cm) Height: 28.35" (72cm)