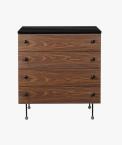

## 62 DRESSER

COLLECTION GUBI

DESIGNER GRETA M. GROSSMAN

#### DESCRIPTION

Designed in 1952 by Greta M. Grossman, but named the 62 Dresser as it was deemed to be ten years ahead of its time. The drawer illustrates the designer's penchant for exceptional shapes and unusual pairing of materials. The slender metal legs with ball shaped feet, a characteristic trait of Grossman, contrasts the sharp rectangular shape in luxurious American walnut, giving the furniture a characteristic appearance of lightness and almost seeming to defy gravity. Adding to its elegancy, the drawer is provided with a deep, black full gloss finish on table top and small solid wooden spheres.

#### FINISHES

Black Semi Matt, American Walnut Semi Matt Lacquered

### DIMENSIONS

SIZE 1 Width: 31.50" (80cm) Depth: 17.72" (45cm) Height: 35.04" (89cm)