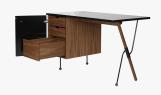

## 62 DESK

COLLECTION GUBI

DESIGNER GRETA M. GROSSMAN

#### DESCRIPTION

Designed in 1952 by Greta M. Grossman, but named the 62 Desk as it was deemed to be ten years ahead of its time. The 62 Desk appears characteristically light in weight and appears to defy gravity with its quirky asymmetric line and slender metal legs balancing on small wooden feet, a characteristic trait of its designer. Its exceptional shape is emphasized with the elegant pairing of materials. The desk is made in American walnut and provided with a deep, black full gloss finish on table top and cabinet door. The desk features one left cabinet comprising of two low drawers and one high drawer.

#### FINISHES

Black Semi Matt, American Walnut Semi Matt Lacquered

### DIMENSIONS

Width: 47.24" (120cm) Depth: 23.62" (60cm) Height: 28.35" (72cm)