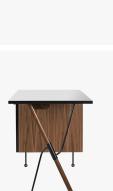

## 62 DESK

COLLECTION GUBI

DESIGNER GRETA M. GROSSMAN

#### DESCRIPTION

Designed in 1952 by Greta M. Grossman, but named the 62 Desk as it was deemed to be ten years ahead of its time. The 62 Desk appears characteristically light in weight and appears to defy gravity with its quirky asymmetric line and slender metal legs balancing on small wooden feet, a characteristic trait of its designer. Its exceptional shape is emphasized with the elegant pairing of materials. The desk is made in American walnut and provided with a deep, black full gloss finish on table top and cabinet door. The desk features one left cabinet comprising of two low drawers and one high drawer.

#### FINISHES

Black Semi Matt, American Walnut Semi Matt Lacquered

### DIMENSIONS

Width: 47.24" (120cm) Depth: 23.62" (60cm) Height: 28.35" (72cm)