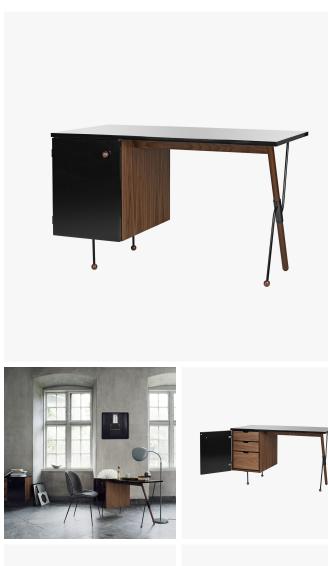

## 62 DESK

COLLECTION GUBI

DESIGNER GRETA M. GROSSMAN

#### DESCRIPTION

Designed in 1952 by Greta M. Grossman, but named the 62 Desk as it was deemed to be ten years ahead of its time. The 62 Desk appears characteristically light in weight and appears to defy gravity with its quirky asymmetric line and slender metal legs balancing on small wooden feet, a characteristic trait of its designer. Its exceptional shape is emphasized with the elegant pairing of materials. The desk is made in American walnut and provided with a deep, black full gloss finish on table top and cabinet door. The desk features one left cabinet comprising of two low drawers and one high drawer.

#### FINISHES

Black Semi Matt, American Walnut Semi Matt Lacquered

### DIMENSIONS

Width: 47.24" (120cm) Depth: 23.62" (60cm) Height: 28.35" (72cm)