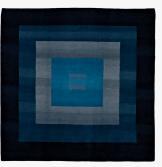

### DESCRIPTION

The carpets in the Gamba collection convey a positive attitude towards life. By using hand-spun Tibetan highland wool and nettle fibres in tested natural dyes, the carpets are colourful without being obtrusive.