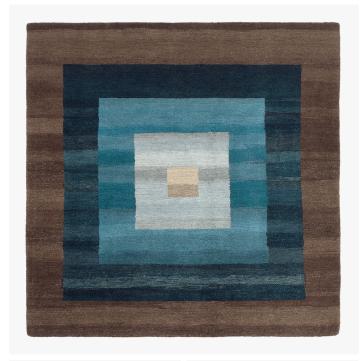

### DESCRIPTION

The carpets in the Gamba collection convey a positive attitude towards life. By using hand-spun Tibetan highland wool and nettle fibres in tested natural dyes, the carpets are colourful without being obtrusive.