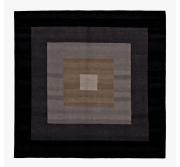

### DESCRIPTION

The carpets in the Gamba collection convey a positive attitude towards life. By using hand-spun Tibetan highland wool and nettle fibres in tested natural dyes, the carpets are colourful without being obtrusive.