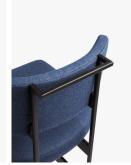

#### DESCRIPTION

Adding to the success of the Alto series is Powell & Bonnell's newest addition - the Alto chair. Intended as a dining or occasional chair, the lightweight yet sturdy chair is the right addition to a modern space. Fashioned with crisp nickel plated steel tube and finished with a finely topstitched leather seat and backrest, the Alto is available in an extensive range of metal finishes, textiles and leathers.