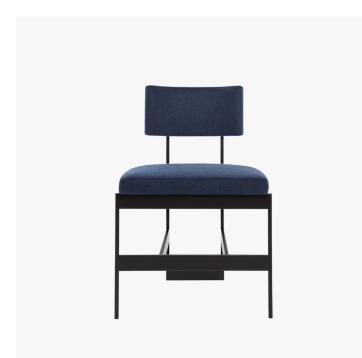

# ALTO CHAIR - 9980

#### DESCRIPTION

Adding to the success of the Alto series is Powell & Bonnell's newest addition - the Alto chair. Intended as a dining or occasional chair, the lightweight yet sturdy chair is the right addition to a modern space. Fashioned with crisp nickel plated steel tube and finished with a finely topstitched leather seat and backrest, the Alto is available in an extensive range of metal finishes, textiles and leathers.

## DIMENSIONS

Width: 20.00" (50.8cm) Depth: 21.00" (53.34cm) Height: 30.00" (76.2cm) Seat Depth: 17.00" (43.18cm) Seat Height: 18.00" (45.72cm)