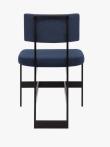

#### DESCRIPTION

Adding to the success of the Alto series is Powell & Bonnell's newest addition - the Alto chair. Intended as a dining or occasional chair, the lightweight yet sturdy chair is the right addition to a modern space. Fashioned with crisp nickel plated steel tube and finished with a finely topstitched leather seat and backrest, the Alto is available in an extensive range of metal finishes, textiles and leathers.

## DIMENSIONS

Width: 20.00" (50.8cm) Depth: 21.00" (53.34cm) Height: 30.00" (76.2cm) Seat Depth: 17.00" (43.18cm) Seat Height: 18.00" (45.72cm)