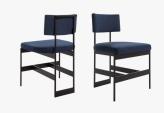

#### DESCRIPTION

Adding to the success of the Alto series is Powell & Bonnell's newest addition - the Alto chair. Intended as a dining or occasional chair, the lightweight yet sturdy chair is the right addition to a modern space. Fashioned with crisp nickel plated steel tube and finished with a finely topstitched leather seat and backrest, the Alto is available in an extensive range of metal finishes, textiles and leathers.

## DIMENSIONS

Width: 20.00" (50.8cm) Depth: 21.00" (53.34cm) Height: 30.00" (76.2cm) Seat Depth: 17.00" (43.18cm) Seat Height: 18.00" (45.72cm)