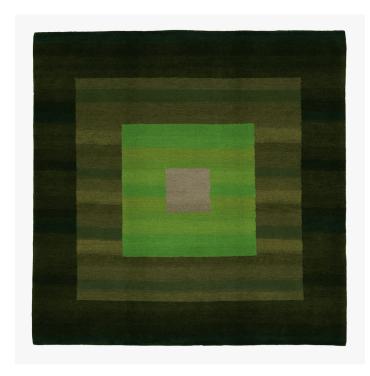

## DESCRIPTION

The carpets in the Gamba collection convey a positive attitude towards life. By using hand-spun Tibetan highland wool and nettle fibres in tested natural dyes, the carpets are colourful without being obtrusive.