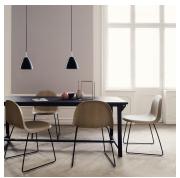

#### **DESCRIPTION**

The GUBI Chair by Komplot Design is the first furniture design to be based on the innovative technique of moulding threedimensional veneer. The 3D design gives the chair a comfortable seat and a sense of lightness as all edged are pointing away from its user. The stunning design encourages for personalization with numerous base options as well as an inviting upholstered front in a fabric or leather of personal choice. In this way, the chair explores the contrast between soft and hard. Since its launch in 2003, the GUBI Chair has won several design awards and is included in the permanent exhibition at the Museum of Modern Art (MoMA) in New York.