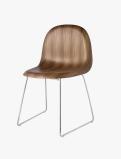

#### **DESCRIPTION**

The GUBI Chair by Komplot Design is the first furniture design to be based on the innovative technique of moulding threedimensional veneer. The 3D design gives the chair a comfortable seat and a sense of lightness as all edged are pointing away from its user. The stunning design encourages for personalization with numerous base options as well as an inviting upholstered front in a fabric or leather of personal choice. In this way, the chair explores the contrast between soft and hard. Since its launch in 2003, the GUBI Chair has won several design awards and is included in the permanent exhibition at the Museum of Modern Art (MoMA) in New York.

#### MATERIALS

Plastic, Metal, Wood

## **FINISHES**

Black Matt, Chrome, American Walnut Semi Matt Lacquered, Black Stained Beech Semi Matt Lacquered, Oak Semi Matt Lacquered