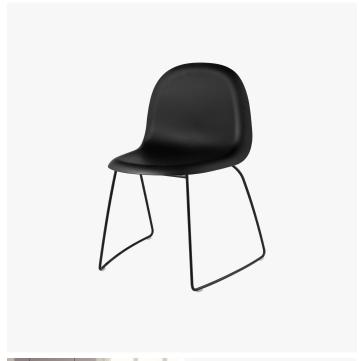

#### **DESCRIPTION**

The GUBI Chair by Komplot Design is the first furniture design to be based on the innovative technique of moulding threedimensional veneer. The 3D design gives the chair a comfortable seat and a sense of lightness as all edged are pointing away from its user. The stunning design encourages for personalization with numerous base options as well as an inviting upholstered front in a fabric or leather of personal choice. In this way, the chair explores the contrast between soft and hard. Since its launch in 2003, the GUBI Chair has won several design awards and is included in the permanent exhibition at the Museum of Modern Art (MoMA) in New York.

#### MATERIALS

Plastic, Metal, Wood

## COLOURS

Black Semi Matt

# DIMENSIONS

Width: 20.87" (53cm) Depth: 21.65" (55cm) Height: 31.89" (81cm) Seat Height: 18.11" (46cm)