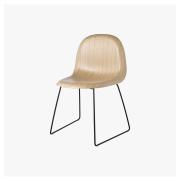

#### **DESCRIPTION**

The GUBI Chair by Komplot Design is the first furniture design to be based on the innovative technique of moulding threedimensional veneer. The 3D design gives the chair a comfortable seat and a sense of lightness as all edged are pointing away from its user. The stunning design encourages for personalization with numerous base options as well as an inviting upholstered front in a fabric or leather of personal choice. In this way, the chair explores the contrast between soft and hard. Since its launch in 2003, the GUBI Chair has won several design awards and is included in the permanent exhibition at the Museum of Modern Art (MoMA) in New York.

#### MATERIALS

Plastic, Metal, Wood

## **FINISHES**

Black Matt, Chrome, American Walnut Semi Matt Lacquered, Black Stained Beech Semi Matt Lacquered, Oak Semi Matt Lacquered