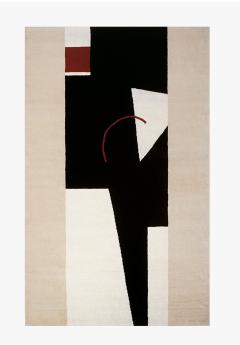

## **IVOIRE EBENE RUG**

COLLECTION ECART INTERNATIONAL

DESIGNER EILEEN GRAY

## DESCRIPTION

Ecart Paris has become the French leader for the re-edition of iconic furniture. Its philosophy is to keep alive the tradition of eclecticism and timeless design, produced to the highest quality standards.

MATERIALS Wool

DIMENSIONS Width: 86.61" (220cm) Length: 140.55" (357cm)