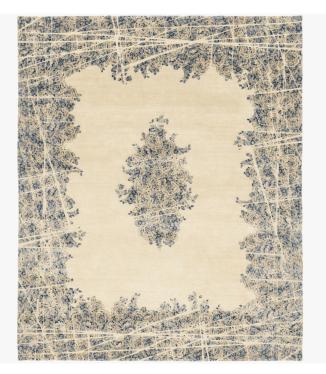

## DESCRIPTION

Subtle, delicate flower pattersn, as if painted with a light brush – Jan Kath has taken inspiration from fine Chinese porcelain for his "Jiangxi" collection. "Carpet and porcelain art are related in a fascinating way," says Kath. "Both are everyday objects. Their functionality is complemented by an individual design that has been refined over the centuries."