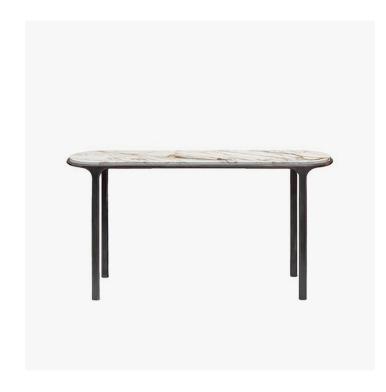

# 1925 CONSOLE

### MATERIALS

Metal, Stone

#### COLOURS

Biano Carrara, Antique Marble, Brown Vein Marble

## **DIMENSIONS**

Width: 62.83" (159.6cm) Depth: 14.25" (36.2cm) Height: 31.85" (80.9cm)