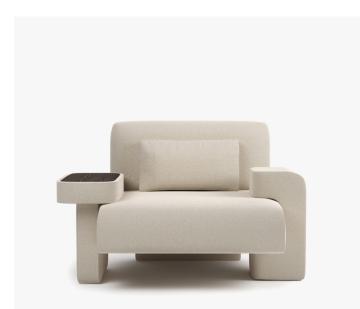

## MAX ARMCHAIR

COLLECTION HAYMANN EDITIONS

DESIGNER CHARLES KALPAKIAN

## DESCRIPTION

We're all a bit like Max! We often want to lie down but sometimes we also want to work comfortably. Charles Kalpakian designed Max for you. Resolutely modern lines in its way of understanding life with its integrated tablet and relaxation area. An elegant modernity with its detailed cowhide and because we always pay attention to details, Max has been designed with as much front and back care. The blend of tradition and modernity is carefully balanced. Seat fixed on crossed elastic straps for comfort and lasting support. The position of the armrests can be inverted when ordering. Leather or fabric options. COM /COL on request.

#### DIMENSIONS

Width: 48.43" (123cm) Depth: 37.40" (95cm) Height: 31.10" (79cm) Seat Height: 15.75" (40cm) Arm Height: 19.69" (50cm)