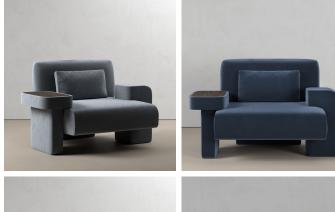

## DESCRIPTION

We're all a bit like Max! We often want to lie down but sometimes we also want to work comfortably. Charles Kalpakian designed Max for you. Resolutely modern lines in its way of understanding life with its integrated tablet and relaxation area. An elegant modernity with its detailed cowhide and because we always pay attention to details, Max has been designed with as much front and back care. The blend of tradition and modernity is carefully balanced. Seat fixed on crossed elastic straps for comfort and lasting support. The position of the armrests can be inverted when ordering. Leather or fabric options. COM /COL on request.

### COLOURS

Please enquire about available Haymann Editions fabrics and leathers