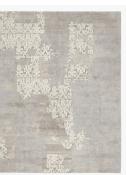

#### DESCRIPTION

The inspiration for Boro is an old patchwork technique from Japan, where long strips of worn-out fabrics are sewn together to produce exclusive wall hangings. Jan Kath has interpreted this idea in his designs. The material mix of wool, silk and nettle fibres gives the collection its almost transparent depth.

MATERIALS Wool, Silk, Nettle