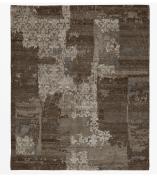

#### DESCRIPTION

The inspiration for Boro is an old patchwork technique from Japan, where long strips of worn-out fabrics are sewn together to produce exclusive wall hangings. Jan Kath has interpreted this idea in his designs. The material mix of wool, silk and nettle fibres gives the collection its almost transparent depth.

MATERIALS Wool, Silk, Nettle