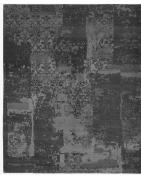

#### DESCRIPTION

The inspiration for Boro is an old patchwork technique from Japan, where long strips of worn-out fabrics are sewn together to produce exclusive wall hangings. Jan Kath has interpreted this idea in his designs. The material mix of wool, silk and nettle fibres gives the collection its almost transparent depth.

MATERIALS Wool, Silk, Nettle