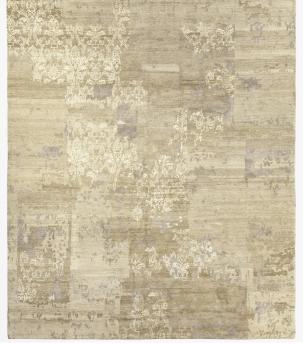

#### DESCRIPTION

The inspiration for Boro is an old patchwork technique from Japan, where long strips of worn-out fabrics are sewn together to produce exclusive wall hangings. Jan Kath has interpreted this idea in his designs. The material mix of wool, silk and nettle fibres gives the collection its almost transparent depth.

MATERIALS Wool, Silk, Nettle