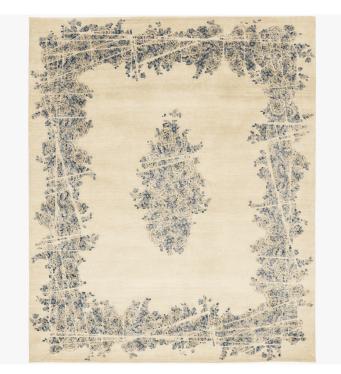

#### DESCRIPTION

Subtle, delicate flower pattersn, as if painted with a light brush - Jan Kath has taken inspiration from fine Chinese porcelain for his "Jiangxi" collection. "Carpet and porcelain art are related in a fascinating way," says Kath. "Both are everyday objects. Their functionality is complemented by an individual design that has been refined over the centuries."