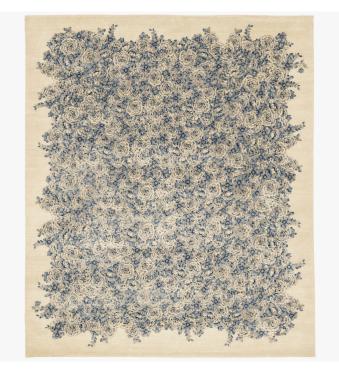

## DESCRIPTION

Subtle, delicate flower pattersn, as if painted with a light brush - Jan Kath has taken inspiration from fine Chinese porcelain for his "Jiangxi" collection. "Carpet and porcelain art are related in a fascinating way," says Kath. "Both are everyday objects. Their functionality is complemented by an individual design that has been refined over the centuries."