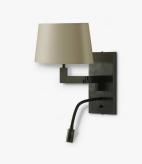

#### **FINISHES**

Gunmetal, Nickel, Polished Brass

The Gunmetal patination of this piece will naturally evolve over time