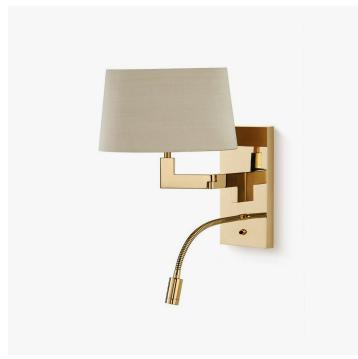

# **BEDSIDE WALL LIGHT - SWL05**

#### **DESCRIPTION**

The Bedside wall light is a functional and utilitarian piece, perfect for combining practicality with clean modern design.

## MATERIALS

Brass

#### **FINISHES**

Gunmetal, Nickel, Polished Brass

#### **DIMENSIONS**

Depth: 11.81" (30.0cm) Height: 9.45" (24.0cm)

Overall Height: 13.46" (34.2cm)

## ADDITIONAL DETAILS

Shade: 7" Bongo

Backplate Dimensions: W4.75" x H9.5" (W12cm x H24cm) Lamping: 1 x Torpedo Type B10 Candelabra Base + LED

Supplied fitted

Wall Lights that can be wired with a push switch