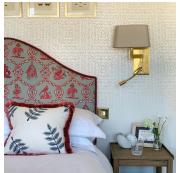

#### **DESCRIPTION**

The Bedside wall light is a functional and utilitarian piece, perfect for combining practicality with clean modern design.